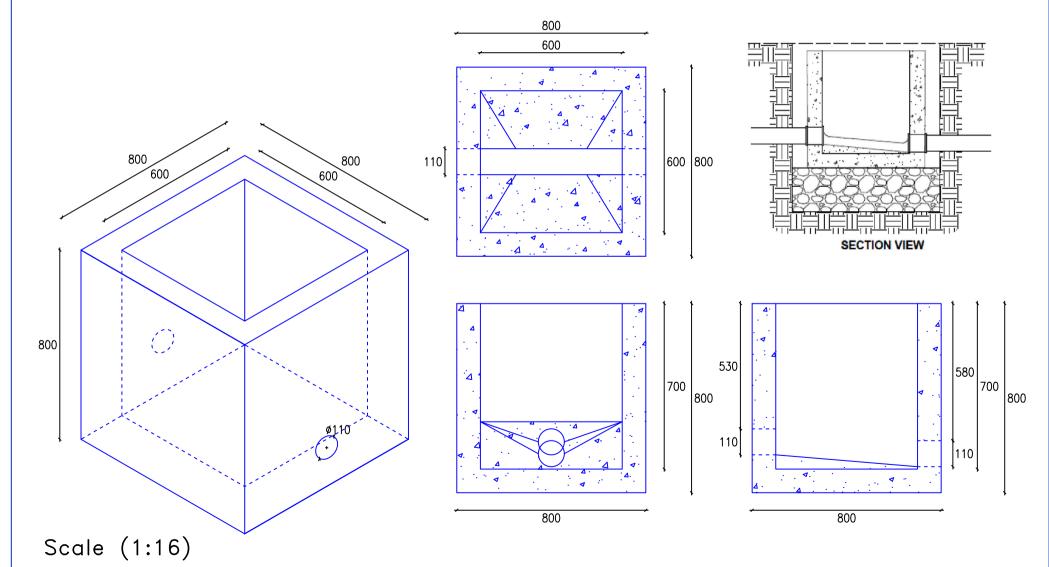

Killeshal Precast
Concrete Ltd Daingean,
Co Offaly Ireland

Co. Offaly, Ireland **Tel:** | +353 57 9353018

Fax: +353 57 9353272
E-Mail: sales@killeshal.com
Web: www.killeshal.com

J/B 78

Boundary Box

Product Code 094.178

Approx Weight

Doc Ref:-Kilform 286/04/08 Rev Lvl 8
Drawn By A.N. 29/08/2019 Approved By

624Kgs

P.N. 29/08/19

Muligian

Note: All Vertical Faces Would Typically have a Taper of 4 mm in 100 mm.

All dimensions as per drawing and subject to tolerences of  $\pm$ / $\pm$ 4mm.

Drawing prepared by Alan Nugent. The release of this drawing confirms dimensions as stated have been checked and are correct.

## Moulds:-

The information contained in this drawing was up to date at time of going to print. Profiles, sizes, weights and mould numbers are given as an indication only. Killeshal Precast Concrete Ltd reserves the right to modify these at any time without notice.